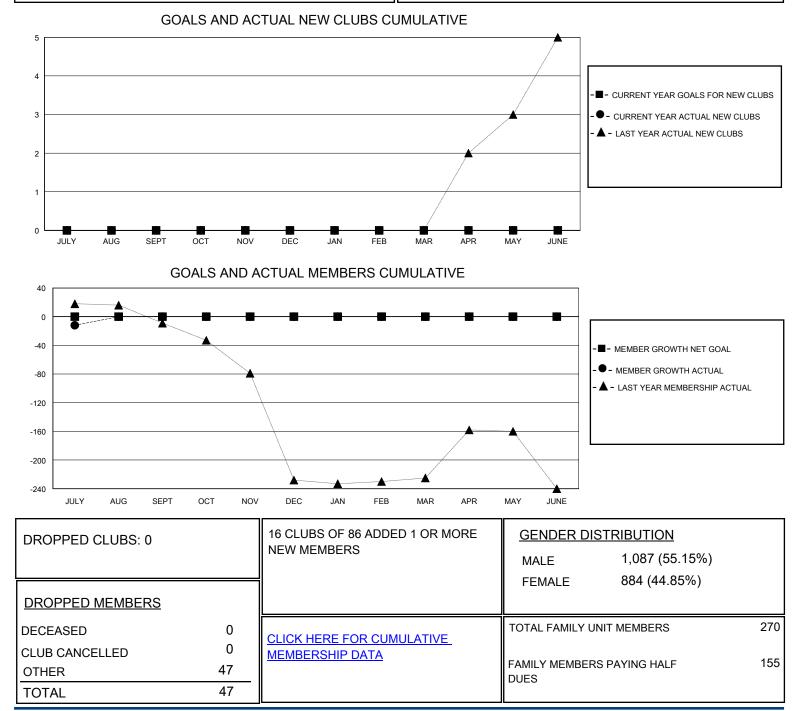

## MONTHLY MEMBERSHIP PROGRESS REPORT

District 404 B2

Results as of: 7/31/2024

| GMT:                  | LOCATION NIGERIA |           |               |                       |                         |                         | GMT CA                                             |
|-----------------------|------------------|-----------|---------------|-----------------------|-------------------------|-------------------------|----------------------------------------------------|
| Clubs                 |                  |           |               | Members               |                         |                         |                                                    |
| RESULTS FOR 2024-2025 |                  |           |               | RESULTS FOR 2024-2025 |                         |                         |                                                    |
| QUARTER               | NEW CLUB GOAL    | NEW CLUBS | DROPPED CLUBS | QUARTER               | IBER GROWTH NET<br>GOAL | MEMBER GROWTH<br>ACTUAL | DROPPED<br>MEMBERS ACTUAL<br>(including transfers) |
| JULY/AUG/SEPT         | 0                | 0         | 0             | JULY/AUG/SEPT         | 0                       | 61                      | 47                                                 |
| OCT/NOV/DEC           | 0                | 0         | 0             | OCT/NOV/DEC           | 0                       | 0                       | 0                                                  |
| JAN/FEB/MAR           | 0                | 0         | 0             | JAN/FEB/MAR           | 0                       | 0                       | 0                                                  |
| APR/MAY/JUNE          | 0                | 0         | 0             | APR/MAY/JUNE          | 0                       | 0                       | 0                                                  |